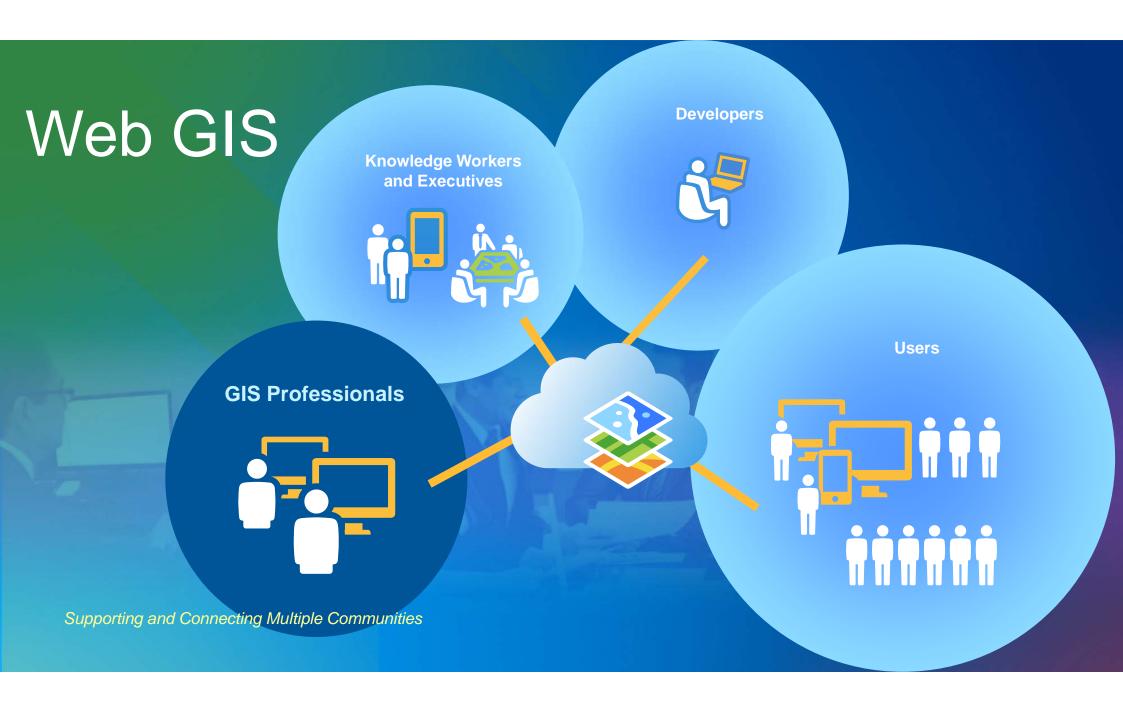

# Web GIS Integrates All Types of Information

Organizing and Sharing Your Work

Social Media

Big Data

Real-Time

Analysis and Models

**Imagery** 

**Enterprise Data** 

Web Maps
and Services

Portal

Both Internally and on the Open Web