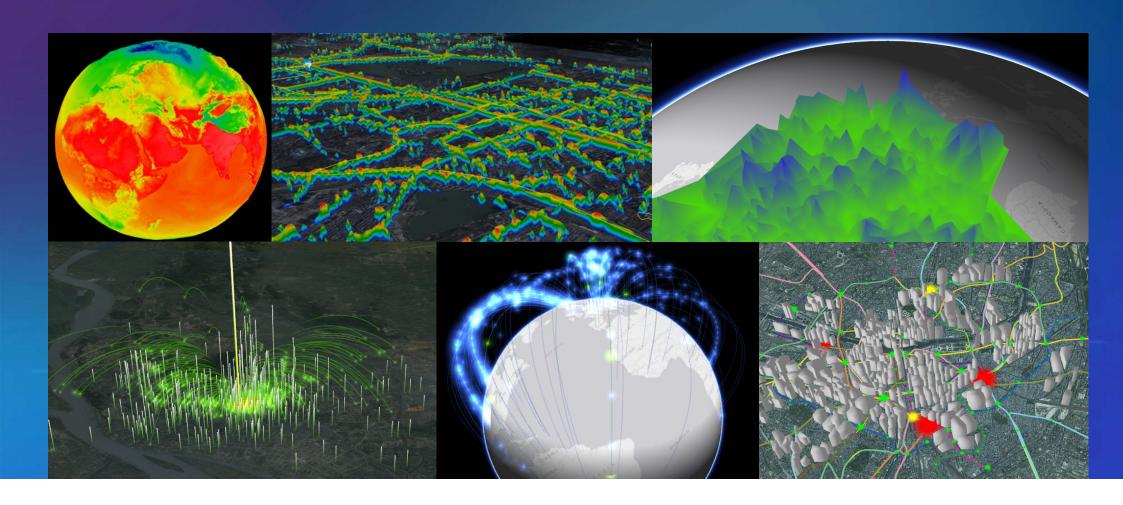

# Web 3D is visualizing scientific data as well as large scale of data set from the Internet of Things (IoT)