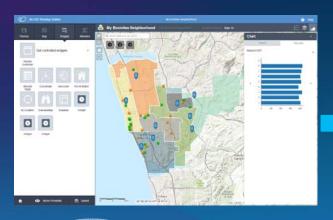

### **Urban and Regional Planning**

### **New Town Design Land Use Management** World Cup Neighborhood **Planning** Lusail, Qatar