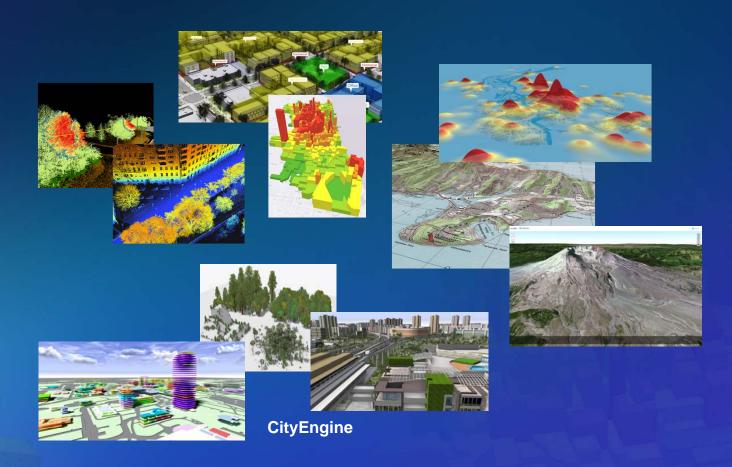

# 3D

## Enabling Visualization and Analysis on Desktops, Browsers, and Devices

- Web Scenes
- Lidar Analysis
- Rule-Based Symbology
- Editing and Designing