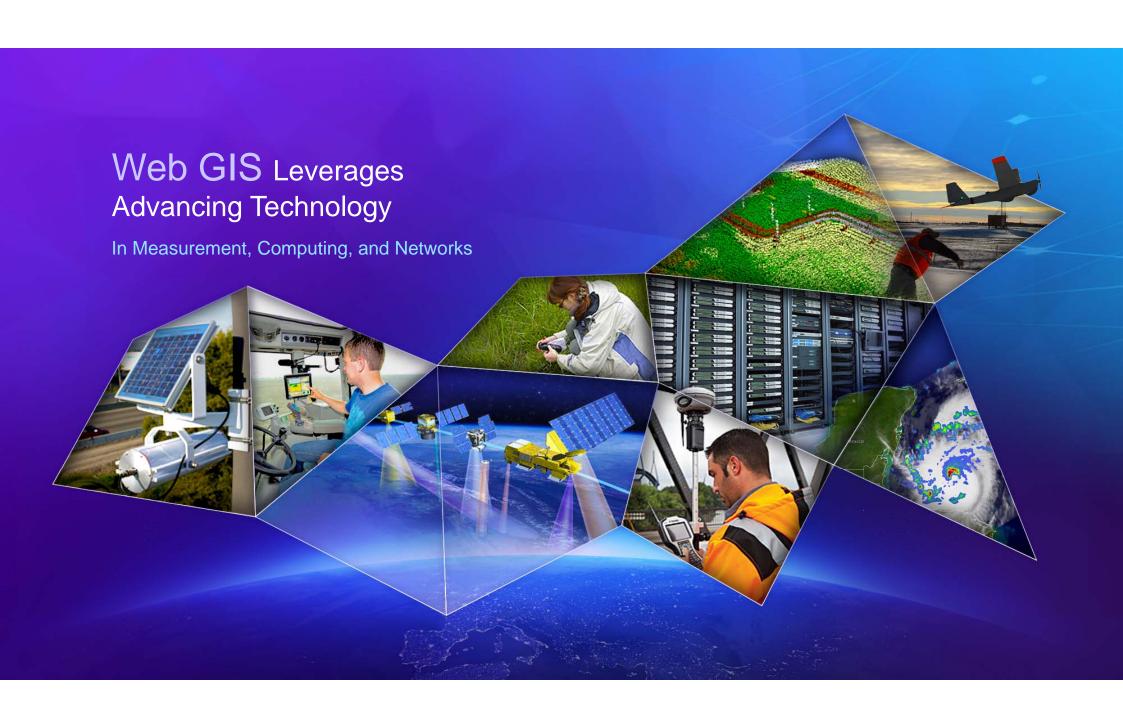

# Supporting Geographic Monitoring and Alerting

- Many Sensors
- Spatial Analysis
- Stream Service
- Big Data
- OSIsoft Integration