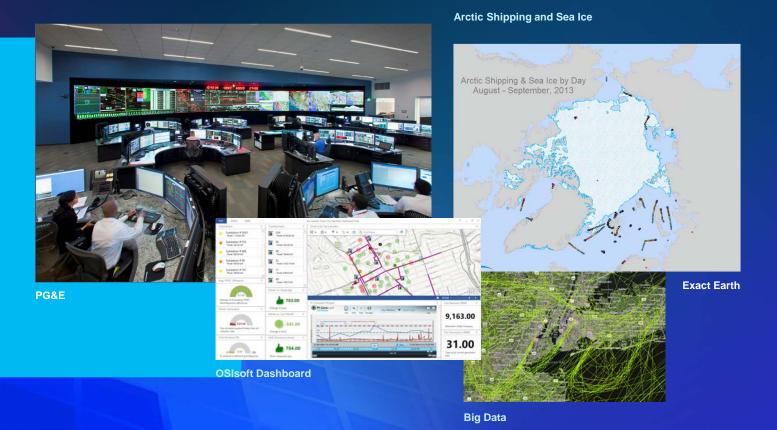

# Supporting Geographic Monitoring and Alerting

- Many Sensors
- Spatial Analysis
- Stream Service
- Big Data
- OSIsoft Integration